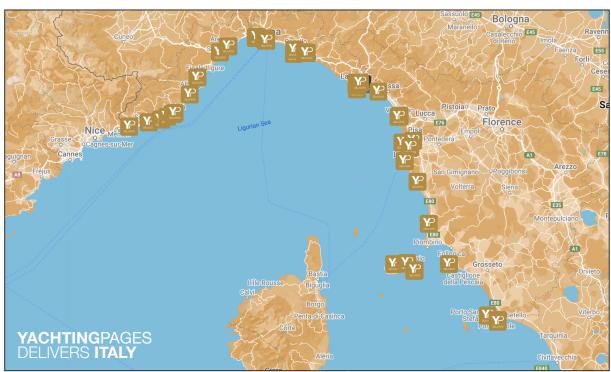

Deliveries take place all year round in France, mainland Spain, and Italy's Mediterranean coasts, throughout Mallorca, Fort Lauderdale and **new for 2024, Palm Beach, and The Hamptons & Rhode Island** and at selected international boat shows. An exclusive 100% target efficient service, with unique access into shipyards, private ports and marinas.

| ITALY SCHEDULED DELIVERIES | Number of packs / yachts | Delivery to our warehouse | First day actual distribution | Last day actual distribution | Cost   |
|----------------------------|--------------------------|---------------------------|-------------------------------|------------------------------|--------|
| Spring                     | 750                      | 13 May 2024               | 20 May 2024                   | 27 May 2024                  | €2,500 |