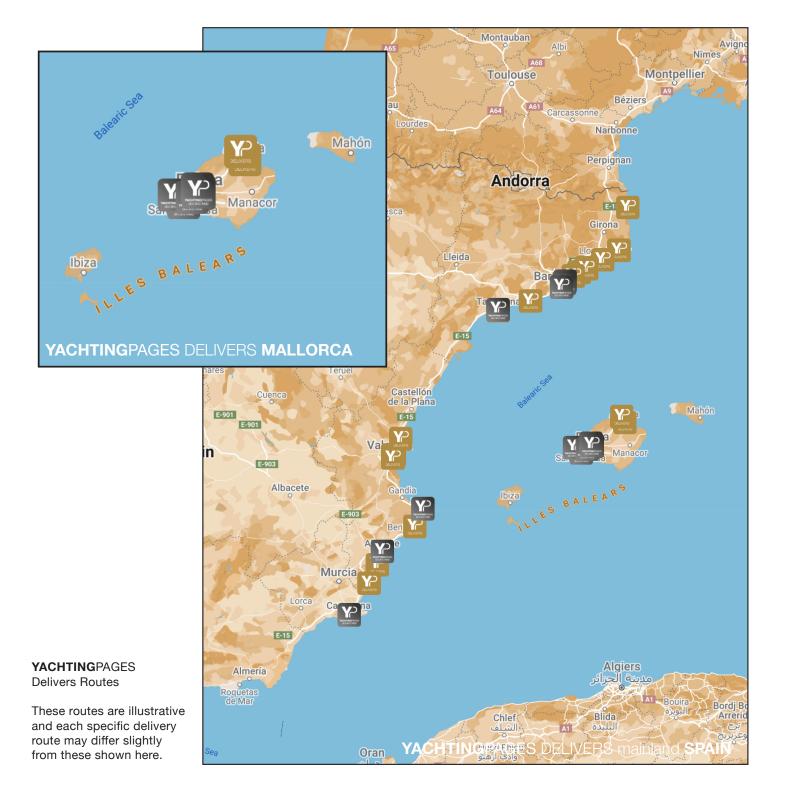

Deliveries take place all year round in France, mainland Spain, and Italy's Mediterranean coasts, throughout Mallorca, Fort Lauderdale and **new for 2024, Palm Beach, and The Hamptons & Rhode Island** and at selected international boat shows. An exclusive 100% target efficient service, with unique access into shipyards, private ports and marinas.

| SPAIN & BALEARIC | Number of packs / yachts | Delivery to our warehouse | First day actual distribution | Last day actual distribution | Cost   |
|------------------|--------------------------|---------------------------|-------------------------------|------------------------------|--------|
| Autumn 2023      | 750                      | 02 October 2023           | 08 October 2023               | 19 October 2023              | €2,500 |
| Spring 2024      | 750                      | 04 April 2024             | 22 April 2024                 | 06 May 2024                  | €2,500 |
| Autumn 2024      | 750                      | 30 September 2024         | 06 October 2024               | 17 October 2024              | €2,500 |